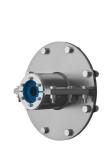

# **Roxtec RS seal with SLFO/RI**

Penetration seal for a single cable or pipe.

The Roxtec RS with SLFO/RI is a seal with sleeve for single cables or pipes. The entry seal has two halves with removable layers making it adaptable to cables and pipes of different sizes. The design of the transit makes it easy to install around existing cables or pipes. The openable sleeve is bolted to the structure.

Adapts to cables and pipes of different sizes

## Structure of installation

Mounting type

**Bolting** 