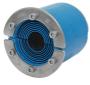

# **Roxtec RS seal with SLFO/RI**

Penetration seal for a single cable or pipe.

The Roxtec RS with SLFO/RI is a seal with sleeve for single cables or pipes. The entry seal has two halves with removable layers making it adaptable to cables and pipes of different sizes. The design of the transit makes it easy to install around existing cables or pipes. The openable sleeve is bolted to the structure.

Adapts to cables and pipes of different sizes