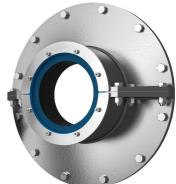

# **Roxtec RS seal with SLFO/RI**

Penetration seal for a single cable or pipe.

The Roxtec RS with SLFO/RI is a seal with sleeve for single cables or pipes. The entry seal has two halves with removable layers making it adaptable to cables and pipes of different sizes. The design of the transit makes it easy to install around existing cables or pipes. The openable sleeve is bolted to the structure.

Adapts to cables and pipes of different sizes

## Structure of installation

Mounting type

**Bolting** 