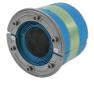

# **Roxtec RS seal with SLFO/RI**

Penetration seal for a single cable or pipe.

The Roxtec RS with SLFO/RI is a seal with sleeve for single cables or pipes. The entry seal has two halves with removable layers making it adaptable to cables and pipes of different sizes. The design of the transit makes it easy to install around existing cables or pipes. The openable sleeve is bolted to the structure.

Adapts to cables and pipes of different sizes

## Structure of installation

Mounting type

**Bolting** 